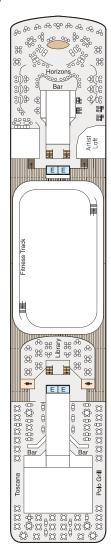

# DECK 10

- ToscanaPolo Grill
- Library
- Fitness Track
- Horizons
- Artist Loft, available on World Cruises