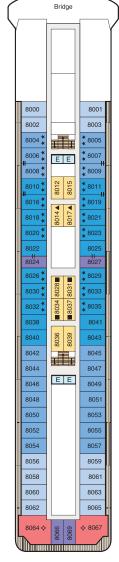

### DECK 9

- Terrace Café
- Waves GrillWaves Bar
- Pool Deck
- Oceania@Sea
- Aquamar Spa + Vitality Center
- Aquamar Spa Terrace
- Fitness Center
- Salon

- DECK 8
- Bridge
- Staterooms

6000 6001

♦ 600

6005

6002 💠

6004

• Stateroo