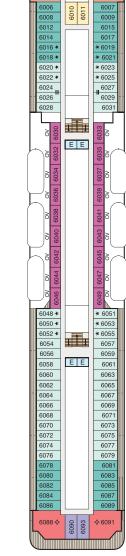

## SYMBOL LEGEND

- **♦**|**†** Restrooms
- E Elevator
- ∠ Launderette
- OV Obstructed Views
- Quad with Pullman
- ★ ★ Quad with Sofabed || Connecting Staterooms
  - & Wheelchair Accessible
- ▲ Triple with Pullman
- ★ Triple with Sofabed
- ♦ 3rd guest occupancy available upon request

| <b>0</b> S | VS        | PH1       | PH2       | PH3 | <b>A</b> 1 | A2 | <b>A</b> 3 |
|------------|-----------|-----------|-----------|-----|------------|----|------------|
| <b>B</b> 1 | <b>B2</b> | <b>C1</b> | <b>C2</b> | D   | S          | F  | G          |