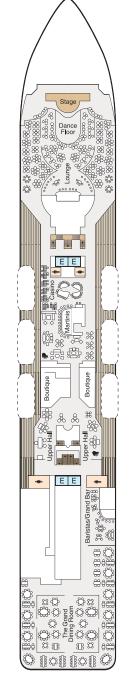

# DECK 5

- Show Lounge
- Boutiques
- Upper Hall Oceania Club Ambassador Desk
- Martinis
- Casino
- Baristas The Grand Bar
- The Grand Dining Room